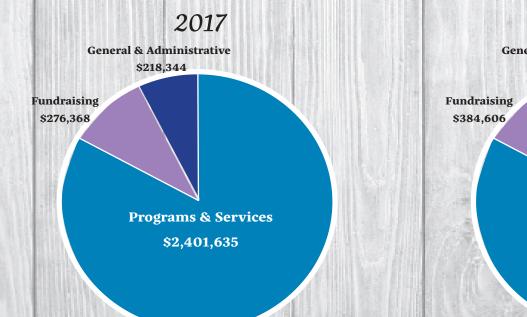

# **10,278 CLIENTS** seen at our affordable vet clinic

Expenses

Programs & Services

\$62,942

\$2,843,860